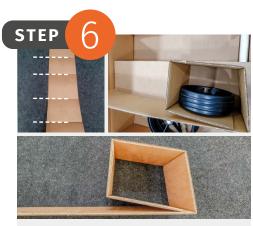

Secure the rear wheels on top of each other in the slot provided (left-hand side of the centre guard).

Fold the side inserts from the outside inwards by 90° at the folds. Place the front wheel in the side insert.