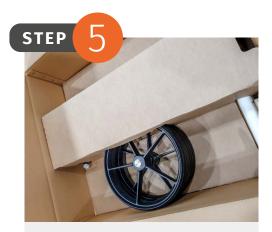

Secure the rear wheels on top of each other in the slot provided (left-hand side of the centre guard).

Fold the side inserts from the outside inwards by 90° at the folds. Place the front wheel in the side insert.