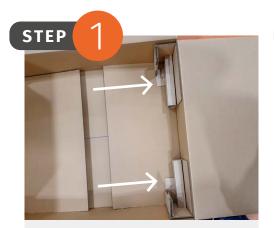

## for KIFFE Trolleys

Place corner pads (left and right) on the long side of the box in the corners. No corner pad available: It is IMPERATIVE to use axle protection.

Mount the battery on the trolley and (e.g. rubber, cable ties etc.).