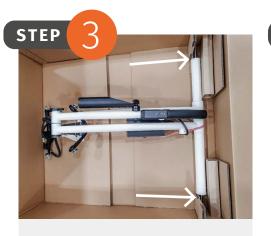

Please only send the scorecard holder if it is defective. Dismantle from trolley.

Fold the trolley without wheels and place it lengthways in the box. Ensure that the axles are in the corner pads.

Place the centre guard over the trolley and fix it in the box according to the fold. Ensure that the centre guard is positioned between the corner cushions.