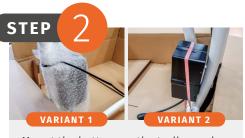

## for KIFFE Trolleys

Place corner pads (left and right) on the long side of the box in the corners. No corner pad available: It is IMPERATIVE to use axle protection.

Mount the battery on the trolley and (e.g. rubber, cable ties etc.).