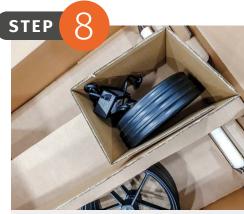

Insert side insert incl. front wheel to the right of the centre guard.

Charger / scorecard holder option: Can be placed with front wheel in side insert or optionally packed in its own small cardboard box.