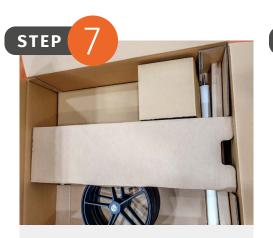

Insert side insert incl. front wheel to the right of the centre guard.

Charger / scorecard holder option: Can be placed with front wheel in side insert or optionally packed in its own small cardboard box.