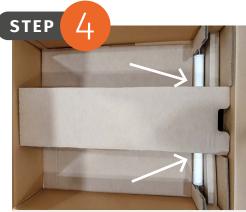

Please only send the scorecard holder if it is defective. Dismantle from trolley.

Fold the trolley without wheels and place it lengthways in the box. Ensure that the axles are in the corner pads.

Place the centre guard over the trolley and fix it in the box according to the fold. Ensure that the centre guard is positioned between the corner cushions.